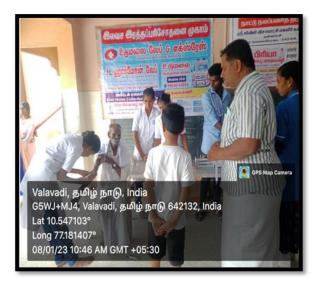

#### Free Medical Camp

Venue: Valavadi Village, Tirupur District Date: 08-01-2023

#### **REPORT**

As a part of NSS Special Camp, the National Service Scheme of Sri G.V.G Visalakshi College for Women, Udumalpet, in hands with Priya Nursing and Paramedical College, Udumalpet organized a **one-day free medical camp** in Valavadi Village for the benefit of public, in and around Udumalpet on 08.01.2023 (Sunday). The organizing team included 200 NSS volunteers led by 4 NSS Programme Officers and Co-opted Members.

Many villagers participated in the camp and benefitted. The NSS also arranged for free Blood Sugar Level and Blood Pressure tests which were hugely useful for the public. More than 200 people have undergone their general health check-ups. After the checks up, many people were benefitted with the medicines provided free of cost. Few of the patients were referred by the doctors for further treatment. The NSS volunteers played a vital role in making this camp success with their dedication in serving people, they directed people in all needy way.

### FREE MEDICAL CAMP

Venue: Valavadi Village, Tirupur District

### **PHOTOS**