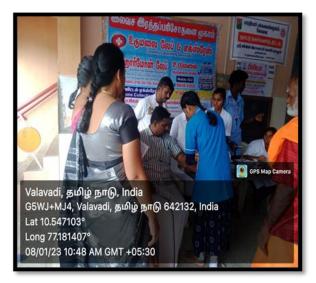

#### Free Medical Camp

Venue: Valavadi Village, Tirupur District Date: 08-01-2023

#### **REPORT**

As a part of NSS Special Camp, the National Service Scheme of Sri G.V.G Visalakshi College for Women, Udumalpet, in hands with Priya Nursing and Paramedical College, Udumalpet organized a **one-day free medical camp** in Valavadi Village for the benefit of public, in and around Udumalpet on 08.01.2023 (Sunday). The organizing team included 200 NSS volunteers led by 4 NSS Programme Officers and Co-opted Members.

Many villagers participated in the camp and benefitted. The NSS also arranged for free Blood Sugar Level and Blood Pressure tests which were hugely useful for the public. More than 200 people have undergone their general health check-ups. After the checks up, many people were benefitted with the medicines provided free of cost. Few of the patients were referred by the doctors for further treatment. The NSS volunteers played a vital role in making this camp success with their dedication in serving people, they directed people in all needy way.

### FREE MEDICAL CAMP

Venue: Valavadi Village, Tirupur District

### **PHOTOS**