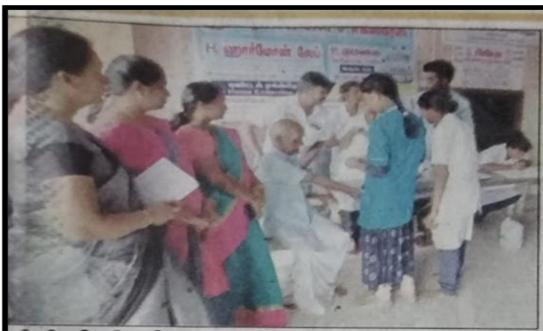

Many villagers participated in the camp and benefitted. The NSS also arranged for free Blood Sugar Level and Blood Pressure tests which were hugely useful for the public. More than 200 people have undergone their general health check-ups. After the checks up, many people were benefitted with the medicines provided free of cost. Few of the patients were referred by the doctors for further treatment. The NSS volunteers played a vital role in making this camp success with their dedication in serving people, they directed people in all needy way.

## இலவச மருத்துவ முகாம்

உடுமலை, ஜன.9– உடுமலை ஊராட்சி ஒன்றியம் வாளவாடி கிராமத்தில் ஸ்ரீஜி. வி.ஜி. விசாலாட்சி மகளிர் கல்லூரி நாட்டு நலப்பணித்திட்டக்குழு ற்றும் உடுமலை ரத்த பரிசோதனை நிலையம், பிரியா நர்சிங் பாரா மடிக்கல் சயின்ஸ் கல்லூரி இணைந்து நடத்திய இலவச மருத்துவ நகாம் நடைபெற்றது. முகாமை வாளவாடி ஊராட்சி மன்ற தலை மர் சி.தேவராஜ் தொடங்கி வைத்தார்.

முகாமில் ரத்த வகை, ரத்த அளவு, ரத்த அழுத்தம், சர்க்கரை அரவு, உடல்எடை, உடல்உயரம், உடல்பருமன் போன்ற பரிசோத வகள் நடைபெற்றது. இதில் 200 – க்கும் மேற்பட்ட பொதுமக்கள் பண் பெற்றனர். முகாமை ஸ்ரீ.ஜி.வி.ஜி.விசாலாட்சி மகளிர் கல்லூரி, ரட்டு நலப்பணித்திட்ட அலுவலர்கள் ஸ்ரீ.ஸ்ரீபிரியா,ப.சிரஞ்சீவி,க. கிதா, க.விஜயா,ம.மாலினி ஆகியோர் ஒருங்கிணைத்தனர். முகா ந்தான ஏற்பாடுகளை ஸ்ரீஜி.வி.ஜி.விசாலாட்சி மகளிர் கல்லூரி ரட்டு நலப்பணித்திட்ட மாணவிகள் செய்திருந்தனர்.