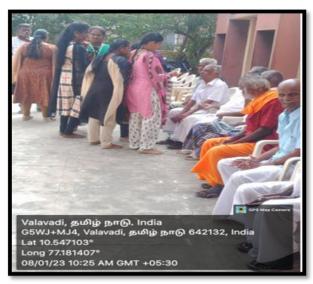

#### Free Medical Camp

Venue: Valavadi Village, Tirupur District Date: 08-01-2023

### FREE MEDICAL CAMP

Venue: Valavadi Village, Tirupur District

Many villagers participated in the camp and benefitted. The NSS also arranged for free Blood Sugar Level and Blood Pressure tests which were hugely useful for the public. More than 200 people have undergone their general health check-ups. After the checks up, many people were benefitted with the medicines provided free of cost. Few of the patients were referred by the doctors for further treatment. The NSS volunteers played a vital role in making this camp success with their dedication in serving people, they directed people in all needy way.