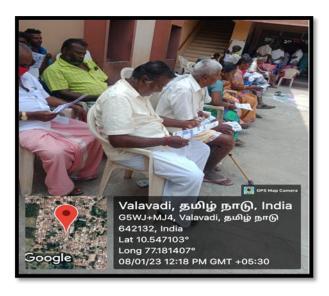

#### Free Medical Camp

Venue: Valavadi Village, Tirupur District Date: 08-01-2023

### FREE MEDICAL CAMP

Venue: Valavadi Village, Tirupur District

Many villagers participated in the camp and benefitted. The NSS also arranged for free Blood Sugar Level and Blood Pressure tests which were hugely useful for the public. More than 200 people have undergone their general health check-ups. After the checks up, many people were benefitted with the medicines provided free of cost. Few of the patients were referred by the doctors for further treatment. The NSS volunteers played a vital role in making this camp success with their dedication in serving people, they directed people in all needy way.